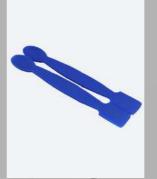

# **BLUE SPATULA**

A dual purpose spatula with one end used for mixing and the other end for applying.