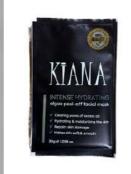

# **INTENSE HYDRATING MASK**

It hydrates and moisturises the skin, repairing skin damage to make the skin soft and smooth.