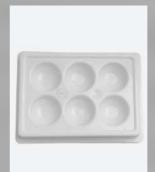

# MANICURE AND PEDICURE TRAY

A tray with a flawless and very efficient design featuring six Cavities for manicure and pedicure spa treatments.