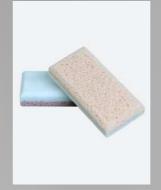

# **DISPOSABLE PUMICE PAD**

Dual-sided scrub pads for hard skin and tan removal. Single Time Use Only.