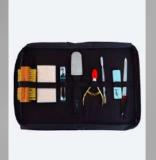

res a 360 degrees rotating mouth.



# **NAIL MANAGER, TOE**

An easy to use, stainless steel nail cutter for toes. It features a 360 degrees rotating mouth.



## **PUMICE STONE**

100% natural, easy to use and washable.



#### **INGROWN TOE NAIL FILE**

The toe nail file is made from high grade stainless steel with extreme precision.



# **INGROWN TOE NAIL CUTTER**

Made from high grade stainless steel, perfect for cutting and relieving the pressure of ingrown nails.



# **CORN SCRAPPER**

A small and handy scrapper for quick and efficient polishing on the go.



# **NICKEL CALLUS REMOVER**

A callus remover which is suitable for all skin types.



# **WOODEN FOOT FILE**

A double sided wooden foot file.



# PERSONAL PEDICURE KIT

A kit for personal use. Small, Handy and Efficient.



# **MANI-PEDI COMBO KIT**

A combo kit with all the essential tools.



# **MANICURE KIT**

A professional kit with all the manicure tools.



# PEDICURE KIT

A professional kit with all the Pedicure Tools.

Dix Britis

# DISPOSABLE TOOLS



#### **DISPOSABLE NAIL FILE**

Dual-sided with different grits for nail filing, polishing and shining. 180/220 Grit. Single Time Use Only.



# DISPOSABLE PROFESSIONAL FOOT FILE

Dual-sided with different grits for callus removing and polishing. 80/120 Grit. Single Time Use Only.



# **DISPOSABLE PERSONAL FOOT FILE**

Dual-sided with different grits for callus removing and polishing. 80/120 Grit. Single Time Use Only.



#### **DISPOSABLE MANICURE STICK**

Made from high quality bamboo wood. Dual-Ended. Single Time Use Only.



#### **DISPOSABLE V C