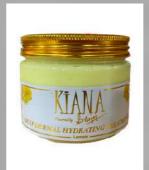

## **DEEP DERMAL HYDRATING TREATMENT**

A hydrating cream containing oils, vitamins and oils from Dead sea for nourishing and revitalising the skin.

Available in **- Lemon Aroma**, **- Rose Aroma** 