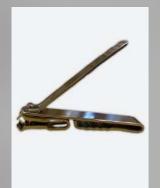

# **NAIL MANAGER, FINGER**

An easy to use, stainless steel nail cutter for fingers. It features a 360 degrees rotating mouth.

# **NAIL MANAGER, TOE**

An easy to use, stainless steel nail cutter for toes. It features a 360 degrees rotating mouth.