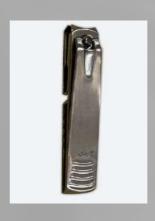

# **NAIL MANAGER, FINGER**

An easy to use, stainless steel nail cutter for fingers. It features a 360 degrees rotating mouth.

# **NAIL MANAGER, TOE**

An easy to use, stainless steel nail cutter for toes. It features a 360 degrees rotating mouth.