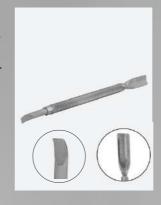

# **BLUE SPATULA**

A dual purpose spatula with one end used for mixing and the other end for applying.