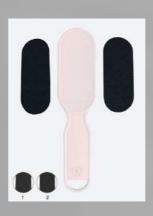

igh grade stainless steel, perfect for cutting and relieving the pressure of ingrown nails.



# **CORN SCRAPPER**

A small and handy scrapper for quick and efficient polishing on the go.



# **NICKEL CALLUS REMOVER**

A callus remover which is suitable for all skin types.



# **WOODEN FOOT FILE**

A double sided wooden foot file.



# PERSONAL PEDICURE KIT

A kit for personal use. Small, Handy and Efficient.



# **MANI-PEDI COMBO KIT**

A combo kit with all the essential tools.



# **MANICURE KIT**

A professional kit with all the manicure tools.



# PEDICURE KIT

A professional kit with all the Pedicure Tools.

Dix Britis

# DISPOSABLE TOOLS



#### **DISPOSABLE NAIL FILE**

Dual-sided with different grits for nail filing, polishing and shining. 180/220 Grit. Single Time Use Only.



# DISPOSABLE PROFESSIONAL FOOT FILE

Dual-sided with different grits for callus removing and polishing. 80/120 Grit. Single Time Use Only.



# **DISPOSABLE PERSONAL FOOT FILE**

Dual-sided with different grits for callus removing and polishing. 80/120 Grit. Single Time Use Only.



#### **DISPOSABLE MANICURE STICK**

Made from high quality bamboo wood. Dual-Ended. Single Time Use Only.



#### **DISPOSABLE V CUTICLE TRIMMER**

Made with high grade stainless steel and Bamboo Wood. Single Time Use Only.



## **DISPOSABLE CACTI NAIL BRUSH**

Made from high quality Bamboo Wood and Cactus Bristles. 100% biodegradable. Single Time Use Only.



## **DISPOSABLE CACTUS NAIL BRUSH**

Made from high quality Bamboo Wood and Cactus Bristles. 100% bio-degradable. Single Time Use Only.



# **DISPOSA