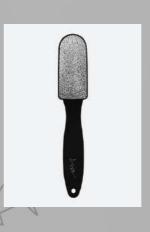

CLE TRIMMER WITH PUSHER**

Easy to use Nail cuticle trimmer with precision steel on one end and a cuticle pusher on the other end.



# **NAIL MANAGER, FINGER**

An easy to use, stainless steel nail cutter for fingers. It features a 360 degrees rotating mouth.



# **NAIL MANAGER, TOE**

An easy to use, stainless steel nail cutter for toes. It features a 360 degrees rotating mouth.



## **PUMICE STONE**

100% natural, easy to use and washable.



#### **INGROWN TOE NAIL FILE**

The toe nail file is made from high grade stainless steel with extreme precision.



# **INGROWN TOE NAIL CUTTER**

Made from high grade stainless steel, perfect for cutting and relieving the pressure of ingrown nails.



# **CORN SCRAPPER**

A small and handy scrapper for quick and efficient polishing on the go.



# **NICKEL CALLUS REMOVER**

A callus remover which is suitable for all skin types.



# **WOODEN FOOT FILE**

A double sided wooden foot file.



# PERSONAL PEDICURE KIT

A kit for personal use. Small, Handy and Efficient.



# **MANI-PEDI COMBO KIT**

A combo kit with all the essential tools.



# **MANICURE KIT**

A professional kit with all the manicure tools.



# PEDICURE KIT

A professional kit with all the Pedicure Tools.

Dix Britis

# DISPOSABLE TOOLS



#### **DISPOSABLE NAIL FILE**

Dual-sided with different grits for nail filing, polishing and shining. 180/220 Grit. Single Time Use Only.



# DISPOSABLE PROFESSIONAL FOOT FILE

Dual-sided with different grits for callus removing and polishing. 80/120 Grit. Single Time Use Only.



# **DISPOSABLE PERSONAL FOOT FILE**

Dual-sid