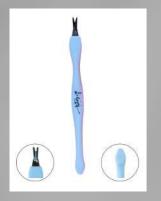

# BLACKHEAD AND WHITEHEAD EXTRACTOR

A blackhead and whitehead extractor from Sunil Bajaj to help get rid of those pesky white and black spots.