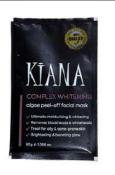

# **COMPLEX WHITENING MASK**

It gives a brightening and whitening effect to the skin. It also helps in moisturising and promoting blood circulation.