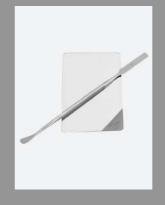

# **BLUE SPATULA**

A dual purpose spatula with one end used for mixing and the other end for applying.