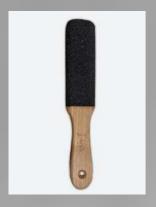

end and a cuticle pusher on the other end.



# **NAIL MANAGER, FINGER**

An easy to use, stainless steel nail cutter for fingers. It features a 360 degrees rotating mouth.



# **NAIL MANAGER, TOE**

An easy to use, stainless steel nail cutter for toes. It features a 360 degrees rotating mouth.



## **PUMICE STONE**

100% natural, easy to use and washable.



#### **INGROWN TOE NAIL FILE**

The toe nail file is made from high grade stainless steel with extreme precision.



# **INGROWN TOE NAIL CUTTER**

Made from high grade stainless steel, perfect for cutting and relieving the pressure of ingrown nails.



# **CORN SCRAPPER**

A small and handy scrapper for quick and efficient polishing on the go.



# **NICKEL CALLUS REMOVER**

A callus remover which is suitable for all skin types.



# **WOODEN FOOT FILE**

A double sided wooden foot file.



# PERSONAL PEDICURE KIT

A kit for personal use. Small, Handy and Efficient.



# **MANI-PEDI COMBO KIT**

A combo kit with all the essential tools.



# **MANICURE KIT**

A professional kit with all the manicure tools.



# PEDICURE KIT

A professional kit with all the Pedicure Tools.

Dix Britis

# DISPOSABLE TOOLS



#### **DISPOSABLE NAIL FILE**

Dual-sided with different grits for nail filing, polishing and shining. 180/220 Grit. Single Time Use Only.



# DISPOSABLE PROFESSIONAL FOOT FILE

Dual-sided with different grits for callus removing and polishing. 80/120 Grit. Single Time Use Only.



# **DISPOSABLE PERSONAL FOOT FILE**

Dual-sided with different grits for callus removing and polishing. 80/120 Grit. Single Time Use