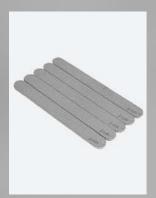

#### **BANANA FILE**

A nail file for filing Natural, False and Acrylic Nails.

# **STRAIGHT FILE**

A nail file for filing Natural, False and Acrylic Nails.

# 80/80 SANDING AND REMOVAL FILE

A nail file for sanding and buffing Natural, False and Acrylic Nails.