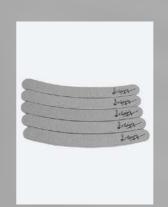

#### **BANANA FILE**

A nail file for filing Natural, False and Acrylic Nails.

# **STRAIGHT FILE**

A nail file for filing Natural, False and Acrylic Nails.

# 80/80 SANDING AND REMOVAL FILE

A nail file for sanding and buffing Natural, False and Acrylic Nails.