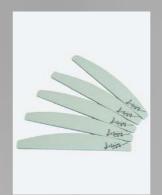

#### **BANANA FILE**

A nail file for filing Natural, False and Acrylic Nails.

# **STRAIGHT FILE**

A nail file for filing Natural, False and Acrylic Nails.

# 80/80 SANDING AND REMOVAL FILE

A nail file for sanding and buffing Natural, False and Acrylic Nails.