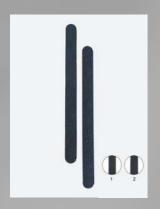

E NAIL FILE**

The toe nail file is made from high grade stainless steel with extreme precision.



# **INGROWN TOE NAIL CUTTER**

Made from high grade stainless steel, perfect for cutting and relieving the pressure of ingrown nails.



# **CORN SCRAPPER**

A small and handy scrapper for quick and efficient polishing on the go.



# **NICKEL CALLUS REMOVER**

A callus remover which is suitable for all skin types.



# **WOODEN FOOT FILE**

A double sided wooden foot file.



# PERSONAL PEDICURE KIT

A kit for personal use. Small, Handy and Efficient.



# **MANI-PEDI COMBO KIT**

A combo kit with all the essential tools.



# **MANICURE KIT**

A professional kit with all the manicure tools.



# PEDICURE KIT

A professional kit with all the Pedicure Tools.

Dix Britis

# DISPOSABLE TOOLS



#### **DISPOSABLE NAIL FILE**

Dual-sided with different grits for nail filing, polishing and shining. 180/220 Grit. Single Time Use Only.



# DISPOSABLE PROFESSIONAL FOOT FILE

Dual-sided with different grits for callus removing and polishing. 80/120 Grit. Single Time Use Only.



# **DISPOSABLE PERSONAL FOOT FILE**

Dual-sided with different grits for callus removing and polishing. 80/120 Grit. Single Time Use Only.



#### **DISPOSABLE MANICURE STICK**

Made from high quality bamboo wood. Dual-Ended. Single Time Use Only.



#### **DISPOSABLE V CUTICLE TRIMMER**

Made with high grade stainless steel and Bamboo Wood. Single Time Use Only.



## **DISPOSABLE CACTI NAIL BRUSH**

Made from high quality Bamboo Wood and Cactus Bristles. 100% biodegradable. Single Time Use Only.



## **DIS