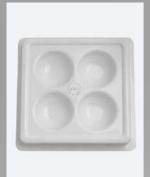

# **ALL PURPOSE TRAY**

A tray with four cavities for mixing ingredients. A must have for any salon or a spa.