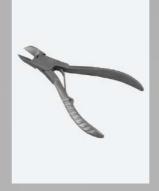

# **INGROWN TOE NAIL CUTTER**

Made from high grade stainless steel, perfect for cutting and relieving the pressure of ingrown nails.