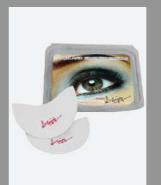

# **LASH & SHADOW SHIELD**

A 'No smudges, No mess' product. It protects the under eye from makeup residue.