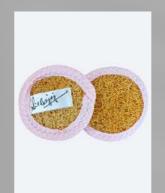

#### **FACIAL SCRUB PADS**

The scrub pads exfoliates, deep cleanses, removes dead cells, improve blood circulation and conditions the skin more naturally.