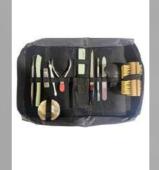

use, stainless steel nail cutter for toes. It features a 360 degrees rotating mouth.



## **PUMICE STONE**

100% natural, easy to use and washable.



#### **INGROWN TOE NAIL FILE**

The toe nail file is made from high grade stainless steel with extreme precision.



# **INGROWN TOE NAIL CUTTER**

Made from high grade stainless steel, perfect for cutting and relieving the pressure of ingrown nails.



# **CORN SCRAPPER**

A small and handy scrapper for quick and efficient polishing on the go.



# **NICKEL CALLUS REMOVER**

A callus remover which is suitable for all skin types.



# **WOODEN FOOT FILE**

A double sided wooden foot file.



# PERSONAL PEDICURE KIT

A kit for personal use. Small, Handy and Efficient.



# **MANI-PEDI COMBO KIT**

A combo kit with all the essential tools.



# **MANICURE KIT**

A professional kit with all the manicure tools.



# PEDICURE KIT

A professional kit with all the Pedicure Tools.

Dix Britis

# DISPOSABLE TOOLS



#### **DISPOSABLE NAIL FILE**

Dual-sided with different grits for nail filing, polishing and shining. 180/220 Grit. Single Time Use Only.



# DISPOSABLE PROFESSIONAL FOOT FILE

Dual-sided with different grits for callus removing and polishing. 80/120 Grit. Single Time Use Only.



# **DISPOSABLE PERSONAL FOOT FILE**

Dual-sided with different grits for callus removing and polishing. 80/120 Grit. Single Time Use Only.



#### **DISPOSABLE MANICURE STICK**

Made from high quality bamboo wood. Dual-Ended. Single Time Use Only.



#### **DISPOSABLE V CUTICLE TRIMMER**

Made with high grade stainless steel and Bamboo Wood.