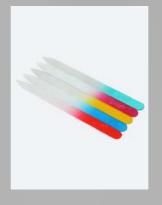

#### **CRYSTAL GLASS NAIL FILE**

A luxurious looking dual-sided glass file to give your nails a healthier and a velvety look.

# **SAPPHIRE NAIL FILE**

Innovative Grit Size.