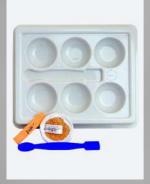

# **FACIAL TRAY**

A tray for all kinds of facial treatments with six cavities for mixing ingredients plus a spatula with dual ends, a pop-up sponge and a facial scrub pad.

Dir Britis