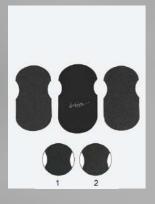

# **DISPOSABLE PUMICE PAD**

Dual-sided scrub pads for hard skin and tan removal. Single Time Use Only.