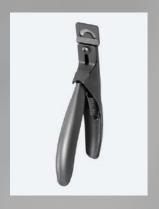

#### **ACRYLIC NAIL CUTTER**

A nail cutter made from high quality stainless steel for cutting away acrylic nails and false nails.