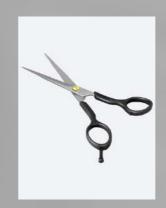

#### **SCISSOR, 6.5"**

Professional Barber Scissors offering the very best in Quality and Performance.