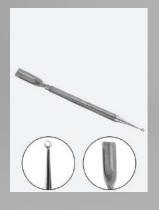

#### **CUTICLE PEN**

A tool for softening cuticles before nail art applications. A must have tool for any Nail Art Designer and Professional.